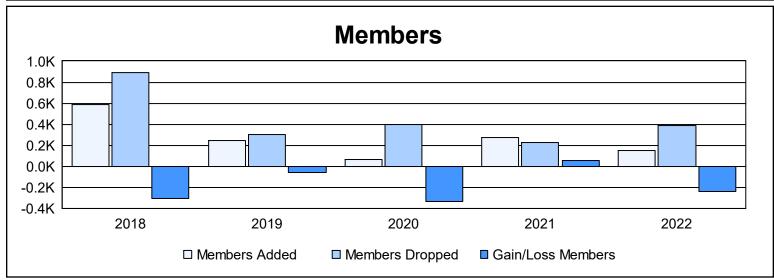

District 388 As of June 2022 Cumulative

| Year      | New<br>Clubs | Dropped<br>Clubs | Gain/<br>Loss<br>Clubs | New<br>Members | Charter<br>Members | Reinstate<br>Members | Transfer<br>Members | Total<br>Member<br>Added | Total<br>Members<br>Dropped | Gain/<br>Loss<br>Members |
|-----------|--------------|------------------|------------------------|----------------|--------------------|----------------------|---------------------|--------------------------|-----------------------------|--------------------------|
| 2017-2018 | 5            | 1                | 4                      | 395            | 168                | 8                    | 14                  | 585                      | 895                         | -310                     |
| 2018-2019 | 0            | 1                | -1                     | 225            | 5                  | 4                    | 10                  | 244                      | 304                         | -60                      |
| 2019-2020 | 0            | 1                | -1                     | 27             | 22                 | 7                    | 7                   | 63                       | 395                         | -332                     |
| 2020-2021 | 0            | 0                | 0                      | 260            | 1                  | 9                    | 3                   | 273                      | 221                         | 52                       |
| 2021-2022 | 0            | 0                | 0                      | 121            | 9                  | 8                    | 7                   | 145                      | 385                         | -240                     |
| Average   | 1            | 1                | 0                      | 206            | 41                 | 7                    | 8                   | 262                      | 440                         | -178                     |