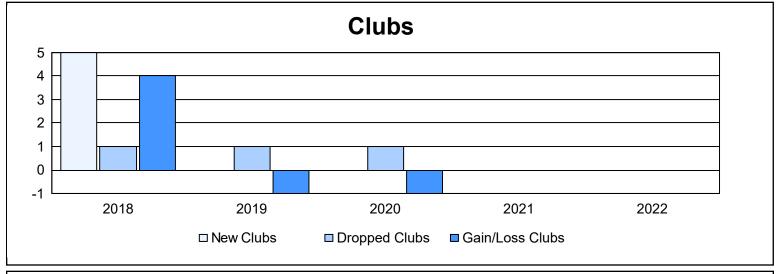

District 388 As of June 2022 Cumulative

| Year      | New<br>Clubs | Dropped<br>Clubs | Gain/<br>Loss<br>Clubs | New<br>Members | Charter<br>Members | Reinstate<br>Members | Transfer<br>Members | Total<br>Member<br>Added | Total<br>Members<br>Dropped | Gain/<br>Loss<br>Members |
|-----------|--------------|------------------|------------------------|----------------|--------------------|----------------------|---------------------|--------------------------|-----------------------------|--------------------------|
| 2017-2018 | 5            | 1                | 4                      | 395            | 168                | 8                    | 14                  | 585                      | 895                         | -310                     |
| 2018-2019 | 0            | 1                | -1                     | 225            | 5                  | 4                    | 10                  | 244                      | 304                         | -60                      |
| 2019-2020 | 0            | 1                | -1                     | 27             | 22                 | 7                    | 7                   | 63                       | 395                         | -332                     |
| 2020-2021 | 0            | 0                | 0                      | 260            | 1                  | 9                    | 3                   | 273                      | 221                         | 52                       |
| 2021-2022 | 0            | 0                | 0                      | 121            | 9                  | 8                    | 7                   | 145                      | 385                         | -240                     |
| Average   | 1            | 1                | 0                      | 206            | 41                 | 7                    | 8                   | 262                      | 440                         | -178                     |